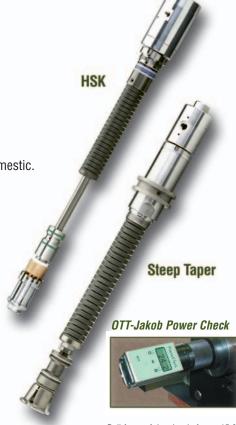

### The following assistance is available:

- Service/repairs of drawbars, foreign and domestic.
- Engineering/technical support.
- New drawbar applications.
- Yearly service contracts.
- Training seminars.
- Information manuals.
- Retro fit services.
- Spindle shaft repair service.
- OTT Powercheck Pull Force Gage.
- HSK tooling standards and specials.Manual HSK clamp set systems.

Ask about the OTT-Jakob Power Check Pull Force Gage.

Pull force of drawbar before = 15.9 Pull force of drawbar after = 24.2

Note: Standard OTT Power Drawbar Pull Force specification for above drawbar = 23.0 kN