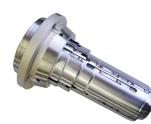

# STOTZ®

Very Robust

Highest accuracy

Diameter to 0,8 mm

parts

Especially suitable for wet