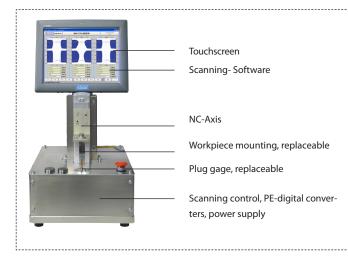

### SIB Scanning-Measuring Station

Advanced Machine & Engineering Company 2500 N. Latham Street Rockford, Illinois 61103 Phone (815) 962-6076 Fax (815) 962-6483 info@ame.com www.ame.com/stotz

# Mobil Scanning -Measurement System

Scanning-Measuring station SIB

- Inexpensive
- Mobil applications
- Accuracy to 0,15 μm
- Diametrical form checking to 1 μm
- Diameter tolerance 1 μm
- Flexible use for different applications

### **Technical Data SIB**

| Equipment features           |                               |
|------------------------------|-------------------------------|
| Power supply                 | 115/230 V                     |
| Graphic-Display              | 12,1" Touch-Screen 1024 x 768 |
| Measurement                  | Ethernet                      |
| Port for selection box       |                               |
| Serial interface             | RS232 COM1                    |
| USB                          | 8 x I/O opto                  |
| Dimensions                   | 387 x 162 x 72 mm             |
| Pneumatic measuring channels | 1/expandable to 2             |
| Dimension                    | 310 x 620 x 350 mm            |
|                              |                               |