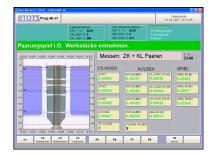

# SPB for Matching

Lands and holes with different tolerances in the scan range may be adjusted on the scanning software. Easy operation via touch screen. Assessment of the workpiece at a glance!