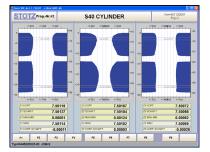

# SPB for Matching

Lands and holes with different tolerances in the scan range may be adjusted on the scanning software. Easy operation via touch screen. Assessment of the workpiece at a glance!