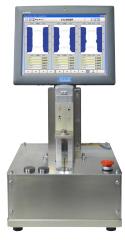

### SIB Scanning-Measuring Station

Advanced Machine & Engineering Company 2500 N. Latham Street Rockford, Illinois 61103 Phone (815) 962-6076 Fax (815) 962-6483 info@ame.com www.ame.com/stotz

# Mobil Scanning -Measurement System

Scanning-Measuring station SIB

- Inexpensive
- Mobil applications
- Accuracy to 0,15 μm
- Diametrical form checking to 1 μm
- Diameter tolerance 1 μm
- Flexible use for different applications

### **Technical Data SIB**

| Equipment features           |                               |
|------------------------------|-------------------------------|
| Power supply                 | 115/230 V                     |
| Graphic-Display              | 12,1" Touch-Screen 1024 x 768 |
| Measurement                  | Ethernet                      |
| Port for selection box       |                               |
| Serial interface             | RS232 COM1                    |
| USB                          | 8 x I/O opto                  |
| Dimensions                   | 387 x 162 x 72 mm             |
| Pneumatic measuring channels | 1/expandable to 2             |
| Dimension                    | 310 x 620 x 350 mm            |
|                              |                               |