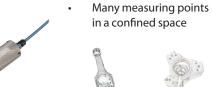

# SPB for Matching

Lands and holes with different tolerances in the scan range may be adjusted on the scanning software. Easy operation via touch screen. Assessment of the workpiece at a glance!