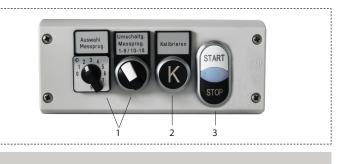

#### Selection Box WTMSG1

| Position | Description                          |
|----------|--------------------------------------|
| 1        | Measurement program selection switch |
| 2        | manual calibration                   |
| 3        | Program Start/Stop                   |
|          |                                      |