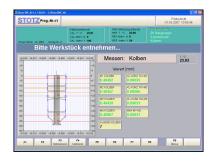

# SPB for Matching

Lands and holes with different tolerances in the scan range may be adjusted on the scanning software. Easy operation via touch screen. Assessment of the workpiece at a glance!